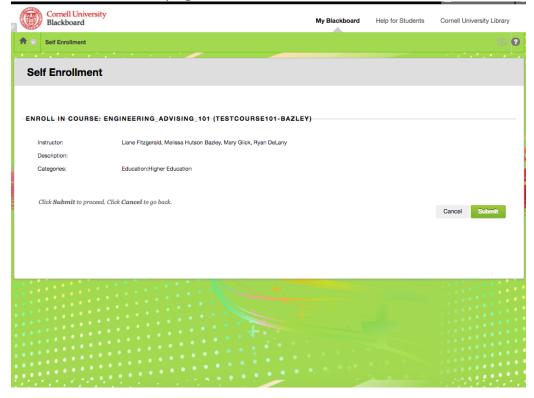

# **How To Self Enroll in Engineering Advising 101**

1. Go to the Blackboard login page. Click **Cornell NetID**. https://blackboard.cornell.edu/webapps/login/



#### Welcome to Blackboard at Cornell University



2. Sign in with your NetID and password.



### CUWebLogin

© 2008 Cornell University. All Rights Reserved.



3. Click on Course Search at the top left of the page.



4. Click on Engineering.



## 5. Scroll down to the bottom of the page to hover over **testcourse101-Bazley**.



### 6. Click the arrow and click Enroll.



# 7. Click Submit on this page.



## 8. Click OK.



## 9. You should end up on this page. Happy exploring!



#### Be Aware:

Different internet browsers affect the presentation of the content.

- View the content on a desk top or laptop computer.
- · Disable your pop up blockers.
- · Use an Internet Explorer (IE) version higher than 9 if you use IE.
- If you use Chrome, you will need to disable your popup blocker, probably get an error message, tell it to ignore the error, and then it should work.
- · If you use Safari, make sure Flash is enabled.

After you watch a module and you click to review it, a dialogue box will appear called "Review Attempt History." Click "Start New Submission" to watch it again.