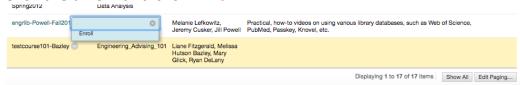

## 5. Scroll down to the bottom of the page to hover over **testcourse101-Bazley**.

### 6. Click the arrow and click Enroll.