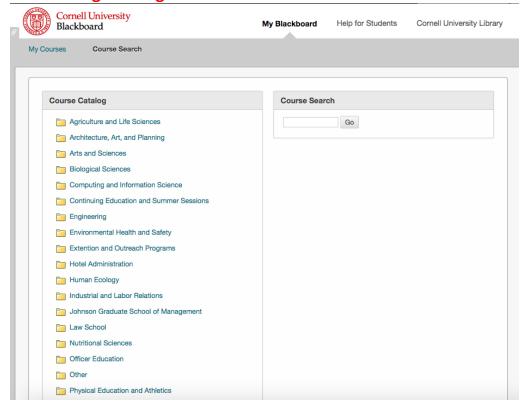

### CUWebLogin

© 2008 Cornell University. All Rights Reserved.

3. Click on Course Search at the top left of the page.

4. Click on Engineering.

## 5. Scroll down to the bottom of the page to hover over **testcourse101-Bazley**.