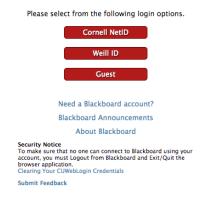

# **How To Self Enroll in Engineering Advising 101**

1. Go to the Blackboard login page. Click **Cornell NetID**. https://blackboard.cornell.edu/webapps/login/