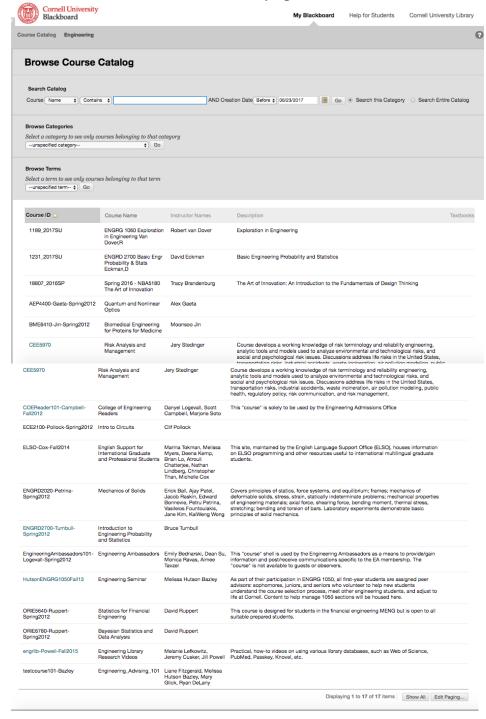

### CUWebLogin

© 2008 Cornell University. All Rights Reserved.

3. Click on Course Search at the top left of the page.

4. Click on Engineering.

## 5. Scroll down to the bottom of the page to hover over **testcourse101-Bazley**.