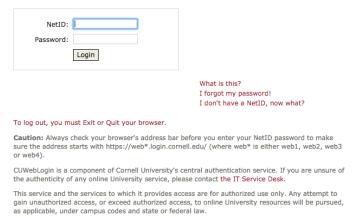

#### Welcome to Blackboard at Cornell University

2. Sign in with your NetID and password.

### CUWebLogin

© 2008 Cornell University. All Rights Reserved.

3. Click on Course Search at the top left of the page.

4. Click on Engineering.