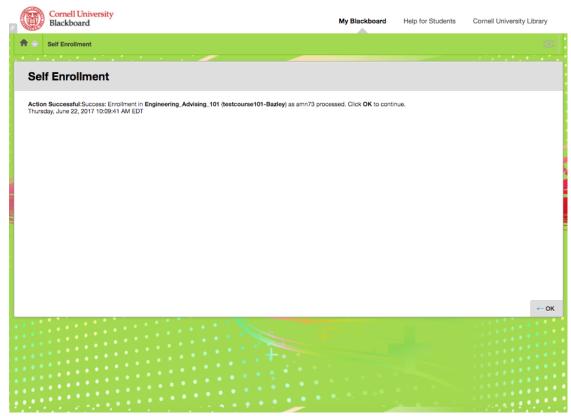

# **How To Self Enroll in Engineering Advising 101**

1. Go to the Blackboard login page. Click **Cornell NetID**. https://blackboard.cornell.edu/webapps/login/



#### Welcome to Blackboard at Cornell University



2. Sign in with your NetID and password.



### CUWebLogin

© 2008 Cornell University. All Rights Reserved.



3. Click on Course Search at the top left of the page.



4. Click on Engineering.



## 5. Scroll down to the bottom of the page to hover over **testcourse101-Bazley**.



### 6. Click the arrow and click Enroll.



# 7. Click Submit on this page.



## 8. Click OK.



## 9. You should end up on this page. Happy exploring!



#### Be Aware:

Different internet browsers affect the presentation of the content.

- View the content on a desk top or laptop computer.
- · Disable your pop up blockers.
- · Use an Internet Explorer (IE) version higher than 9 if you use IE.
- If you use Chrome, you will need to disable your popup blocker, probably get an error message, tell it to ignore the error, and then it should work.
- · If you use Safari, make sure Flash is enabled.

After you watch a module and you click to review it, a dialogue box will appear called "Review Attempt History." Click "Start New Submission" to watch it again.